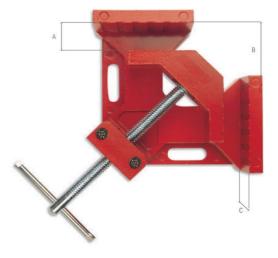

## **D.I.Y. PRECISION MITRE CLAMP**

IDEALLY TO DO FRAMING, DRILLING, GLUING, DOWELING AND MORE.

Model: TV276

| Model | A   | В   | С   | rên. |   |
|-------|-----|-----|-----|------|---|
|       | cm  |     |     | kg : | 9 |
| TV276 | 0-7 | 4.5 | 3.5 | 1    | 1 |