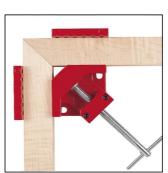

## **D.I.Y. PRECISION MITRE CLAMP**

IDEALLY TO DO FRAMING, DRILLING, GLUING, DOWELING AND MORE.

Model: TV276

| Model | A   | В   | С   | rên. |   |
|-------|-----|-----|-----|------|---|
|       | cm  |     |     | kg : | 9 |
| TV276 | 0-7 | 4.5 | 3.5 | 1    | 1 |

## Feature:

- 1. STURDY ALMUINUM CONSTRUCTION.
- 2. OBLONG HOLES FOR EASY MOUNTING ON WORKBENCH.
- 3. TWO SWIVEL POINTS ALIGN DIFFERENT THICKNESS OF WOOD.
- 4. MACHINED SQUARELY SIDE TO SIDE, SIDE TO BASE, PROVIDE PRECISE CLAMPING.