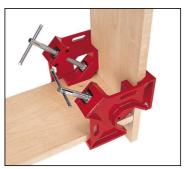

## **D.I.Y. PRECISION MITRE CLAMP**

IDEALLY TO DO FRAMING, DRILLING, GLUING, DOWELING AND MORE.

Model: TV276

| Model | A   | В   | С   | rên. |   |
|-------|-----|-----|-----|------|---|
|       | cm  |     |     | kg : | 9 |
| TV276 | 0-7 | 4.5 | 3.5 | 1    | 1 |

## Feature:

- 1. STURDY ALMUINUM CONSTRUCTION.
- 2. OBLONG HOLES FOR EASY MOUNTING ON WORKBENCH.
- 3. TWO SWIVEL POINTS ALIGN DIFFERENT THICKNESS OF WOOD.
- 4. MACHINED SQUARELY SIDE TO SIDE, SIDE TO BASE, PROVIDE PRECISE CLAMPING.