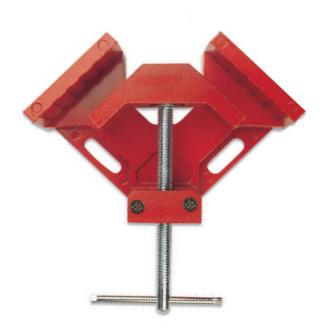

## **D.I.Y. PRECISION MITRE CLAMP**

IDEALLY TO DO FRAMING, DRILLING, GLUING, DOWELING AND MORE.

Model: TV276

| Model | A   | В   | С   | rên. |   |
|-------|-----|-----|-----|------|---|
|       | cm  |     |     | kg : | 9 |
| TV276 | 0-7 | 4.5 | 3.5 | 1    | 1 |

## Feature:

- 1. STURDY ALMUINUM CONSTRUCTION.
- 2. OBLONG HOLES FOR EASY MOUNTING ON WORKBENCH.
- 3. TWO SWIVEL POINTS ALIGN DIFFERENT THICKNESS OF WOOD.
- 4. MACHINED SQUARELY SIDE TO SIDE, SIDE TO BASE, PROVIDE PRECISE CLAMPING.